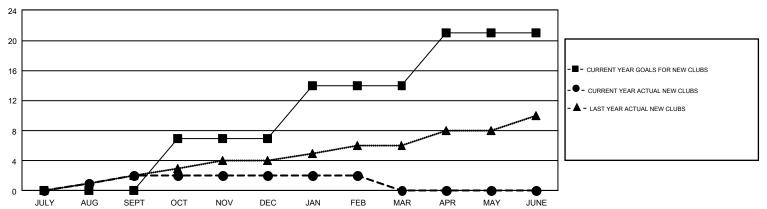

## GMT Constitutional Area 7, Group A

GMT: ANN ELDRIDGE

REPORT DOES NOT INCLUDE CLUBS IN UNDISTRICTED AREAS.

| Clubs         |               |             |               | Members               |                           |                         |                                              |  |
|---------------|---------------|-------------|---------------|-----------------------|---------------------------|-------------------------|----------------------------------------------|--|
|               | RESULTS FO    | R 2018-2019 |               | RESULTS FOR 2018-2019 |                           |                         |                                              |  |
| QUARTER       | NEW CLUB GOAL | NEW CLUBS   | DROPPED CLUBS | QUARTER               | MEMBER GROWTH NET<br>GOAL | MEMBER GROWTH<br>ACTUAL | DROPPED MEMBERS ACTUAL (including transfers) |  |
| JULY/AUG/SEPT | 0             | 2           | 7             | JULY/AUG/SEPT         | 26                        | 780                     | 731                                          |  |
| OCT/NOV/DEC   | 7             | 0           | 0             | OCT/NOV/DEC           | 179                       | 612                     | 1,079                                        |  |
| JAN/FEB/MAR   | 7             | 0           | 8             | JAN/FEB/MAR           | 293                       | 411                     | 375                                          |  |
| APR/MAY/JUNE  | 7             | 0           | 0             | APR/MAY/JUNE          | 203                       | 0                       | 0                                            |  |

## GOALS AND ACTUAL NEW CLUBS CUMULATIVE