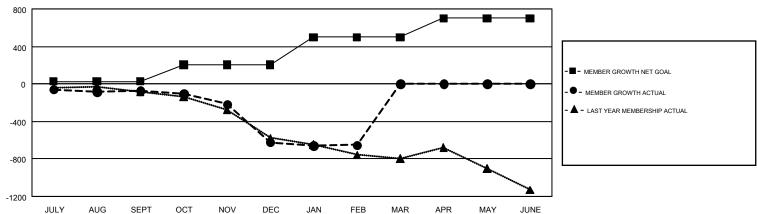

## GMT Constitutional Area 7, Group A

GMT: ANN ELDRIDGE

REPORT DOES NOT INCLUDE CLUBS IN UNDISTRICTED AREAS.

| Clubs         |               |             |               | Members               |                           |                         |                                              |  |
|---------------|---------------|-------------|---------------|-----------------------|---------------------------|-------------------------|----------------------------------------------|--|
|               | RESULTS FO    | R 2018-2019 |               | RESULTS FOR 2018-2019 |                           |                         |                                              |  |
| QUARTER       | NEW CLUB GOAL | NEW CLUBS   | DROPPED CLUBS | QUARTER               | MEMBER GROWTH NET<br>GOAL | MEMBER GROWTH<br>ACTUAL | DROPPED MEMBERS ACTUAL (including transfers) |  |
| JULY/AUG/SEPT | 0             | 2           | 7             | JULY/AUG/SEPT         | 26                        | 780                     | 731                                          |  |
| OCT/NOV/DEC   | 7             | 0           | 0             | OCT/NOV/DEC           | 179                       | 612                     | 1,079                                        |  |
| JAN/FEB/MAR   | 7             | 0           | 8             | JAN/FEB/MAR           | 293                       | 411                     | 375                                          |  |
| APR/MAY/JUNE  | 7             | 0           | 0             | APR/MAY/JUNE          | 203                       | 0                       | 0                                            |  |

## GOALS AND ACTUAL MEMBERS CUMULATIVE

| DROPPED CLUBS: 15             |       | 636 CLUBS OF 1,207 ADDED 1 OR<br>MORE NEW MEMBERS | GENDER DISTRIBUTION  MALE 16,414 (65.97%)  FEMALE 8,467 (34.03%) |  |       |
|-------------------------------|-------|---------------------------------------------------|------------------------------------------------------------------|--|-------|
| DROPPED MEMBERS               |       |                                                   |                                                                  |  |       |
| DECEASED                      | 186   | CLICK HERE FOR CUMULATIVE                         | TOTAL FAMILY UNIT MEMBERS                                        |  | 4,226 |
| CLUB CANCELLED 11 OTHER 1,984 |       | MEMBERSHIP DATA                                   | FAMILY MEMBERS PAYING HALF DUES                                  |  | 2.420 |
|                               |       |                                                   |                                                                  |  | 2,139 |
| TOTAL                         | 2,181 |                                                   |                                                                  |  |       |